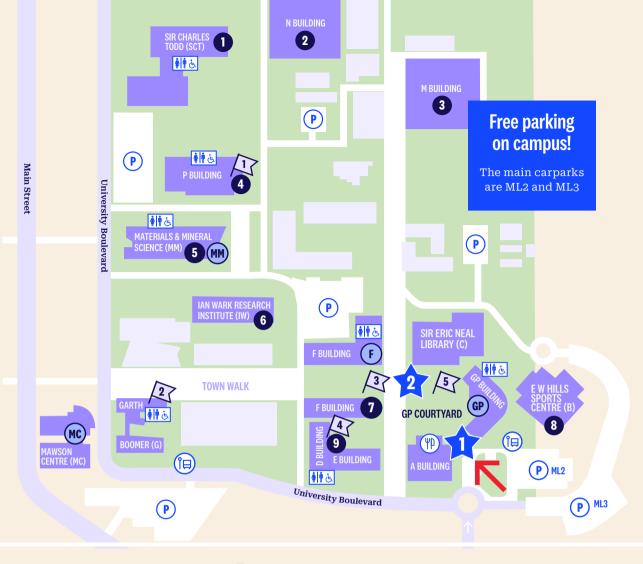

# **Mawson Lakes Campus Map**

#### **STUDY HUB/TOURS**



Welcome tent



Study hub



Environmental Science Tour



Teaching and Education Self-Guided Tour





Student Life Tour

## **PRESENTATIONS**





- F Building
- **GP** Building

#### **FACILITIES**



Parking



Bus stop

## **ACTIVITIES**

- -Power Systems Lab -Mechatronic Lab
- -Geomechanics Lab -Structural Strong Floor
  - -Hydraulics Room Common Testing
- -Robotics & Machine Vision Lab
  - -Mechanical Workshop
- -Adelaide Planetarium -Science, Environment and Sustainability Zone

- -ANFF Testlab
- -ANFF SA Precision **Engineering Centre**
- -Flight Deck -Flight Simulator Lab
- -Sports Centre
- -IT Collaboration Studio